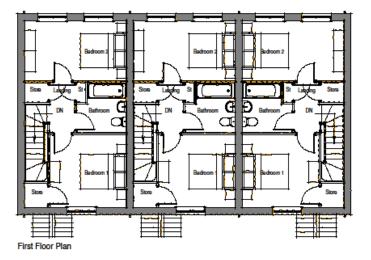

posed Plans – Farnham Housetype



First Floor Plan



Front Elevation



Side Elevation





Side Elevation

Ground Floor Plan











| _ |                                                   | _           |        |          |  |
|---|---------------------------------------------------|-------------|--------|----------|--|
| l |                                                   |             | SCALE  |          |  |
| ١ | Proposed Development at Hawthorn Fields, Rufforth | 1 :100 @ A3 |        |          |  |
| l |                                                   |             | DRAWN: | CHECKED: |  |
|   | FARNHAM Type Planning Drawing (as) - Plots 7      |             | JW     | -        |  |

January 2022

### Proposed Elevations – H4 Terrace





#### Proposed Plans – H4 Terrace







#### ADAPTED FROM MULGRAVE PROPERTIES HOUSE TYPE - CDM 2015 REGULATIONS APPLY



Proposed Plans -Ashby and Hawthorn Semi Housetype







### Proposed Plans – **Chatsworth House** type







## Proposed Elevations TCB Barn (op)









| I  | PROJECT:                                                | III | SCALE  |           | DATE     |
|----|---------------------------------------------------------|-----|--------|-----------|----------|
|    | Proposed Development at Hawthorn Fields, Rufforth       |     | 1:100@ | October 2 |          |
| II | DRAWING TITLE:                                          | Ш   | DRAWN: | CHECKED:  | DWG NO.  |
|    | TCB Barn Elevations and Sections: PLANNING DRAWING (op) |     | JLW    | JW        | 3921-PD- |
| æ  |