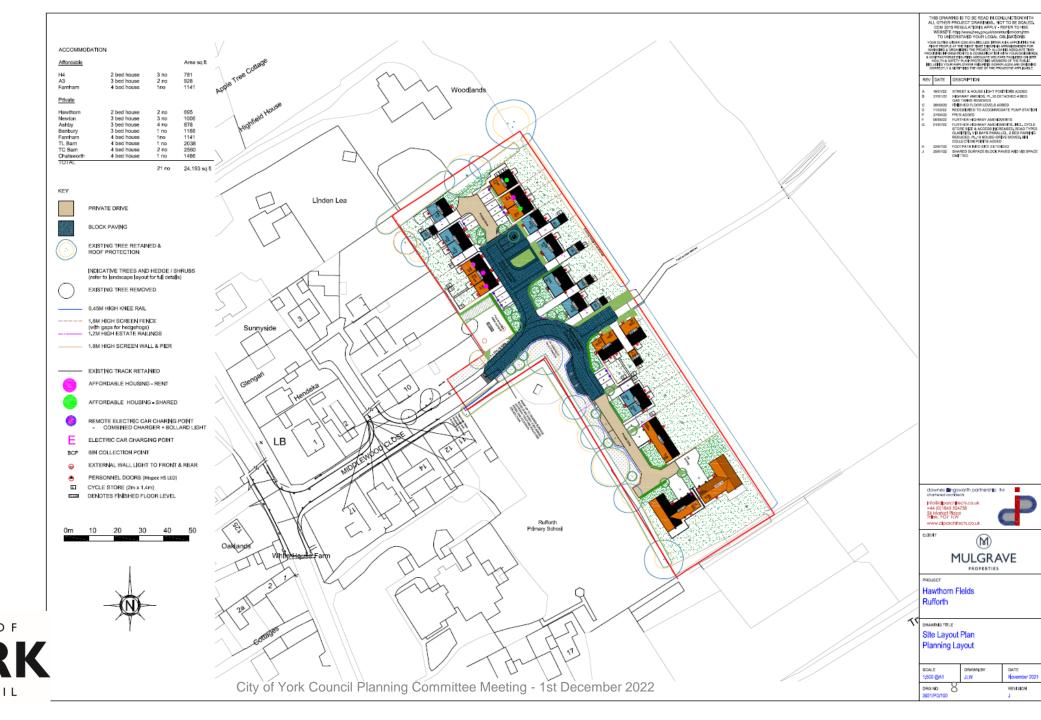

# Planning Committee A

To be held on 1st December 2022 at 4:30pm

# 22/01844/FULM - Land To The East Of Middlewood Close, Rufforth, York

Erection of 21no. Dwellings and associated works (resubmission)



# Existing Entrance from Middlewood Close





Existing Field track and boundary to School field





#### Middlewood Close back toward Wetherby Road





Extract Proposals Map from DLP 2018 – showing H38 allocation and GB Boundaries around Rufforth





#### Site Location Plan





## Proposed Site Layout Plan



#### Streetscene Plan





## Proposed Plans – Farnham Housetype



First Floor Plan



Front Elevation



Side Elevation





Side Elevation

Ground Floor Plan











| _ |                                                   | _           |        |          |  |
|---|---------------------------------------------------|-------------|--------|----------|--|
| l |                                                   |             | SCALE  |          |  |
| ١ | Proposed Development at Hawthorn Fields, Rufforth | 1 :100 @ A3 |        |          |  |
| l |                                                   |             | DRAWN: | CHECKED: |  |
|   | FARNHAM Type Planning Drawing (as) - Plots 7      |             | JW     | -        |  |

January 2022

### Proposed Elevations – H4 Terrace