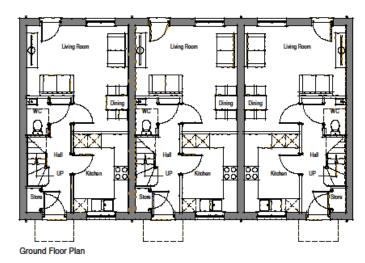

sed Plans – Farnham Housetype



First Floor Plan



Front Elevation



Side Elevation





Side Elevation

Ground Floor Plan











| _ |                                                   | _           |        |          |  |
|---|---------------------------------------------------|-------------|--------|----------|--|
| l |                                                   |             | SCALE  |          |  |
| ١ | Proposed Development at Hawthorn Fields, Rufforth | 1 :100 @ A3 |        |          |  |
| l |                                                   |             | DRAWN: | CHECKED: |  |
|   | FARNHAM Type Planning Drawing (as) - Plots 7      |             | JW     | -        |  |

January 2022

### Proposed Elevations – H4 Terrace





#### Proposed Plans – H4 Terrace







#### ADAPTED FROM MULGRAVE PROPERTIES HOUSE TYPE - CDM 2015 REGULATIONS APPLY



Proposed Plans -Ashby and Hawthorn Semi Housetype







### Proposed Plans – **Chatsworth House** type







## Proposed Elevations TCB Barn (op)









| I  | PROJECT:                                                | III | SCALE  |           | DATE     |
|----|---------------------------------------------------------|-----|--------|-----------|----------|
|    | Proposed Development at Hawthorn Fields, Rufforth       |     | 1:100@ | October 2 |          |
| II | DRAWING TITLE:                                          | Ш   | DRAWN: | CHECKED:  | DWG NO.  |
|    | TCB Barn Elevations and Sections: PLANNING DRAWING (op) |     | JLW    | JW        | 3921-PD- |
| æ  |