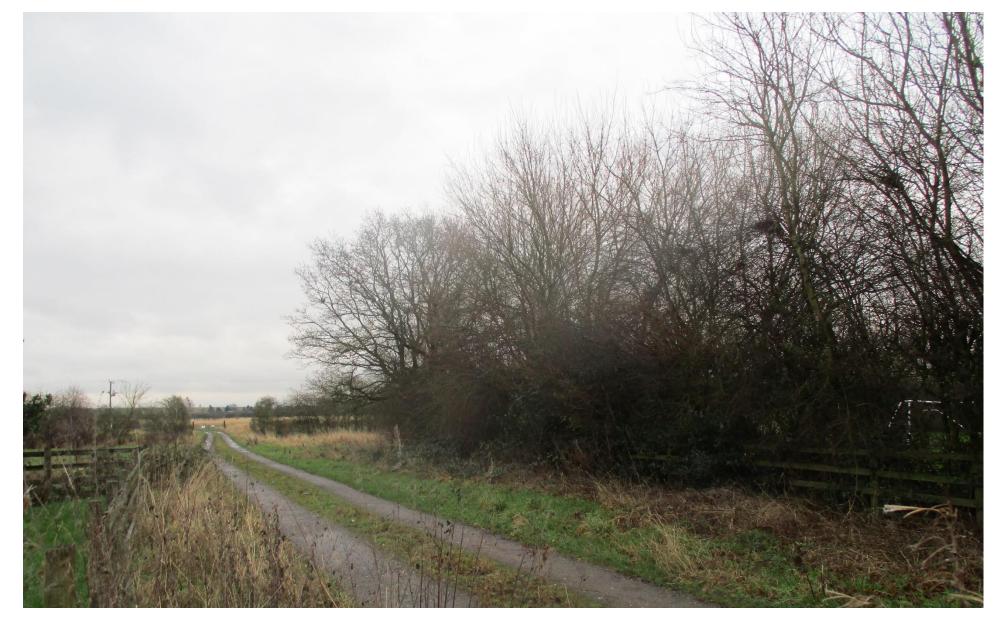

# Existing Entrance from Middlewood Close

Existing Field track and boundary to School field