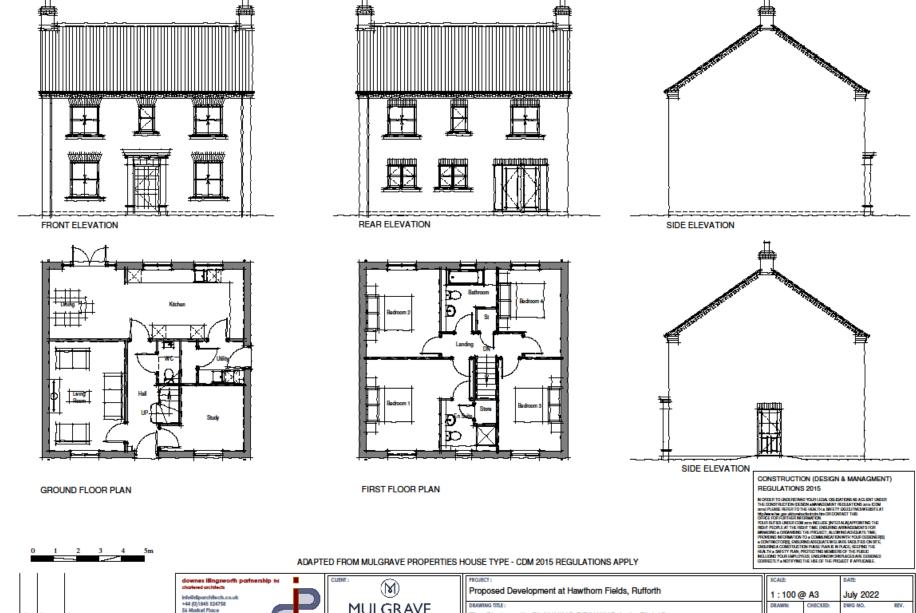

| _           |        |          |  |
|---|---------------------------------------------------|-------------|--------|----------|--|
| l |                                                   |             | SCALE  |          |  |
| ١ | Proposed Development at Hawthorn Fields, Rufforth | 1 :100 @ A3 |        |          |  |
| l |                                                   |             | DRAWN: | CHECKED: |  |
|   | FARNHAM Type Planning Drawing (as) - Plots 7      |             | JW     | -        |  |

January 2022

### Proposed Elevations – H4 Terrace





#### Proposed Plans – H4 Terrace







#### ADAPTED FROM MULGRAVE PROPERTIES HOUSE TYPE - CDM 2015 REGULATIONS APPLY



Proposed Plans -Ashby and Hawthorn Semi Housetype







### Proposed Plans – **Chatsworth House** type







## Proposed Elevations TCB Barn (op)









| I  | PROJECT:                                                | III | SCALE  |           | DATE     |
|----|---------------------------------------------------------|-----|--------|-----------|----------|
|    | Proposed Development at Hawthorn Fields, Rufforth       |     | 1:100@ | October 2 |          |
| II | DRAWING TITLE:                                          | Ш   | DRAWN: | CHECKED:  | DWG NO.  |
|    | TCB Barn Elevations and Sections: PLANNING DRAWING (op) |     | JLW    | JW        | 3921-PD- |
| æ  |                                                         | 1   |        |           |          |

# Proposed Landscaping (Extract)