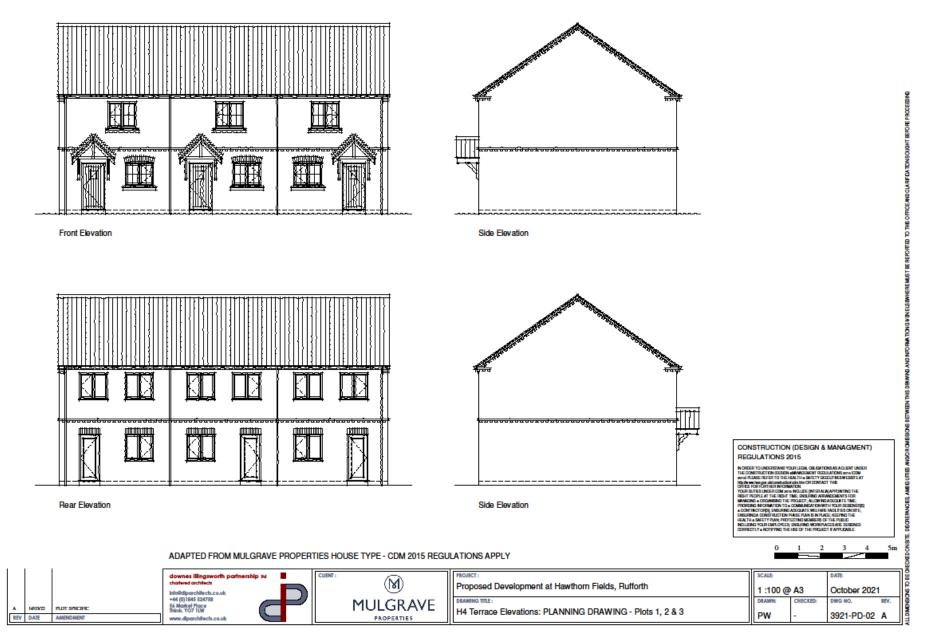

n



#### Streetscene Plan





## Proposed Plans – Farnham Housetype



First Floor Plan



Front Elevation



Side Elevation





Side Elevation

Ground Floor Plan











| _ |                                                   | _           |        |          |  |
|---|---------------------------------------------------|-------------|--------|----------|--|
| l |                                                   |             | SCALE  |          |  |
| ١ | Proposed Development at Hawthorn Fields, Rufforth | 1 :100 @ A3 |        |          |  |
| l |                                                   |             | DRAWN: | CHECKED: |  |
|   | FARNHAM Type Planning Drawing (as) - Plots 7      |             | JW     | -        |  |

January 2022

### Proposed Elevations – H4 Terrace





#### Proposed Plans – H4 Terrace







#### ADAPTED FROM MULGRAVE PROPERTIES HOUSE TYPE - CDM 2015 REGULATIONS APPLY



Proposed Plans -Ashby and Hawthorn Semi Housetype







### Proposed Plans – **Chatsworth House** type







## Proposed Elevations TCB Barn (op)









| I  | PROJECT:                                                | III | SCALE  |           | DATE     |
|----|---------------------------------------------------------|-----|--------|-----------|----------|
|    | Proposed Development at Hawthorn Fields, Rufforth       |     | 1:100@ | October 2 |          |
| II | DRAWING TITLE:                                          | Ш   | DRAWN: | CHECKED:  | DWG NO.  |
|    | TCB Barn Elevations and Sections: PLANNING DRAWING (op) |     | JLW    | JW        | 3921-PD- |
| æ