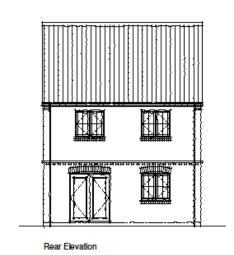

## Proposed Plans – Farnham Housetype

First Floor Plan

Front Elevation

Side Elevation

Side Elevation

Ground Floor Plan

| _ |                                                   | _           |        |          |  |
|---|---------------------------------------------------|-------------|--------|----------|--|
| l |                                                   |             | SCALE  |          |  |
| ١ | Proposed Development at Hawthorn Fields, Rufforth | 1 :100 @ A3 |        |          |  |
| l |                                                   |             | DRAWN: | CHECKED: |  |
|   | FARNHAM Type Planning Drawing (as) - Plots 7      |             | JW     | -        |  |