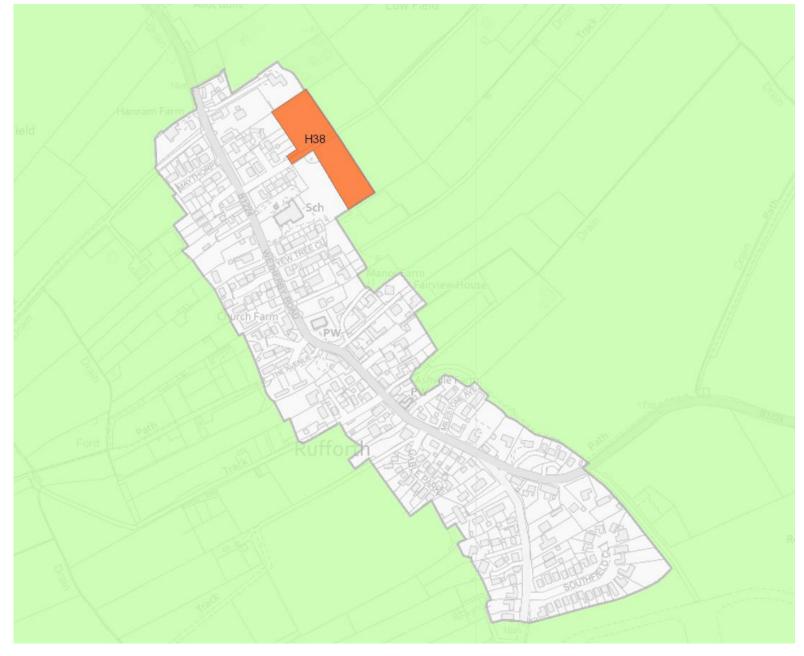

#### Middlewood Close back toward Wetherby Road

Extract Proposals Map from DLP 2018 – showing H38 allocation and GB Boundaries around Rufforth