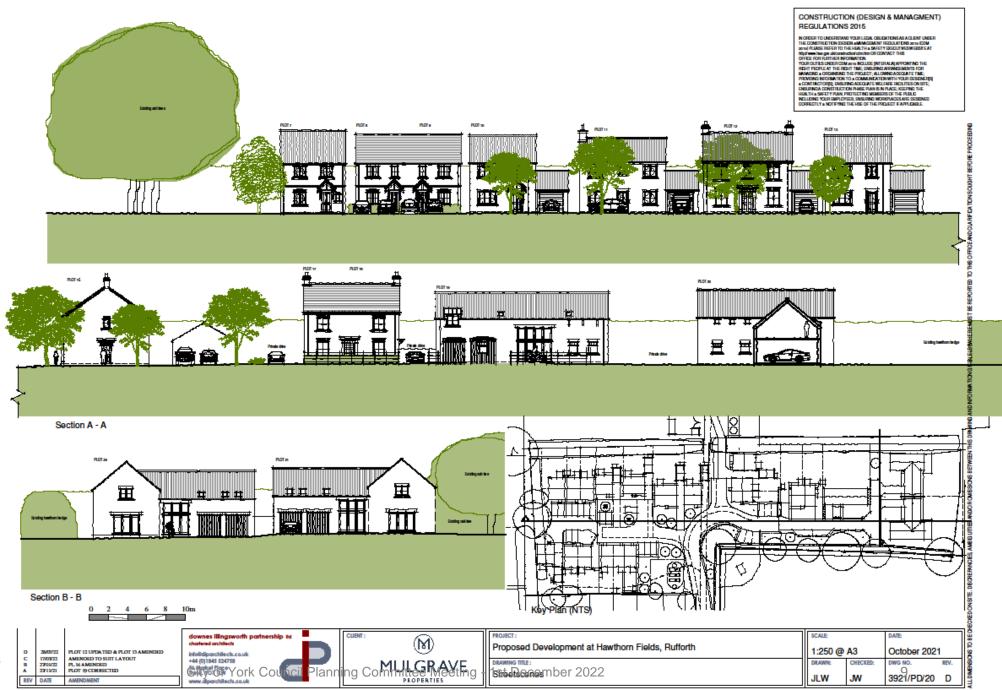

# Planning Committee A

To be held on 1st December 2022 at 4:30pm

# 22/01844/FULM - Land To The East Of Middlewood Close, Rufforth, York

Erection of 21no. Dwellings and associated works (resubmission)



# Existing Entrance from Middlewood Close





Existing Field track and boundary to School field





#### Middlewood Close back toward Wetherby Road





Extract Proposals Map from DLP 2018 – showing H38 allocation and GB Boundaries around Rufforth





#### Site Location Plan





## Proposed Site Layout Plan



#### Streetscene Plan





## Proposed Plans – Farnham Housetype



First Floor Plan



Front Elevation



Side Elevation





Side Elevation

Ground Floor Plan











| _ |                                                   | _           |        |          |  |
|---|---------------------------------------------------|-------------|--------|----------|--|
| l |                                                   |             | SCALE  |          |  |
| ١ | Proposed Development at Hawthorn Fields, Rufforth | 1 :100 @ A3 |        |          |  |
| l |                                                   |             | DRAWN: | CHECKED: |  |
|   | FARNHAM Type Planning Drawing (as) - Plots 7      |             | JW     | -        |  |

January 2022

### Proposed Elevations – H4 Terrace





#### Proposed Plans – H4