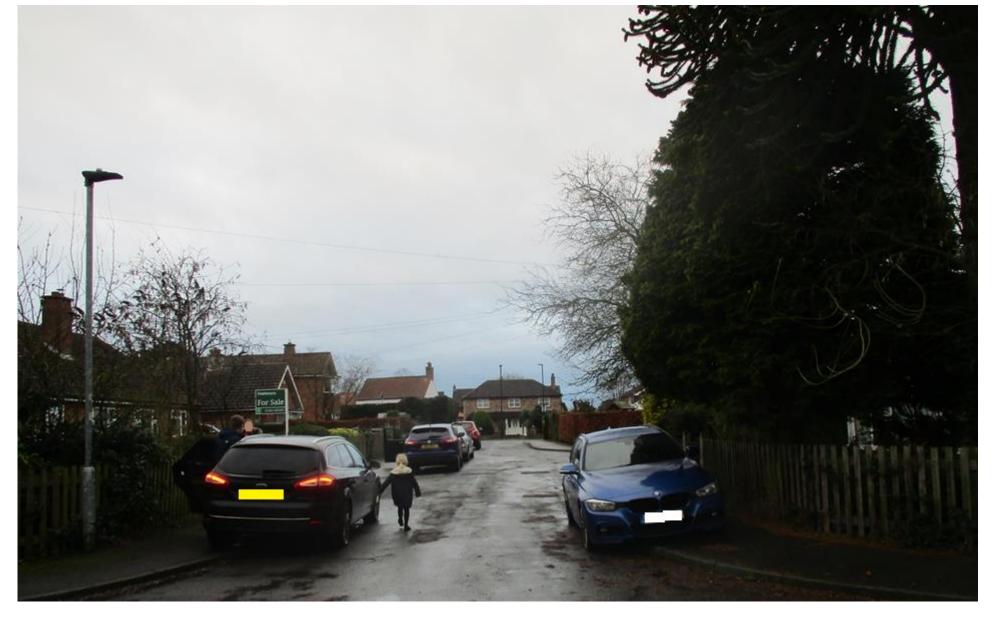

#### Middlewood Close back toward Wetherby Road

Extract Proposals Map from DLP 2018 – showing H38 allocation and GB Boundaries around Rufforth