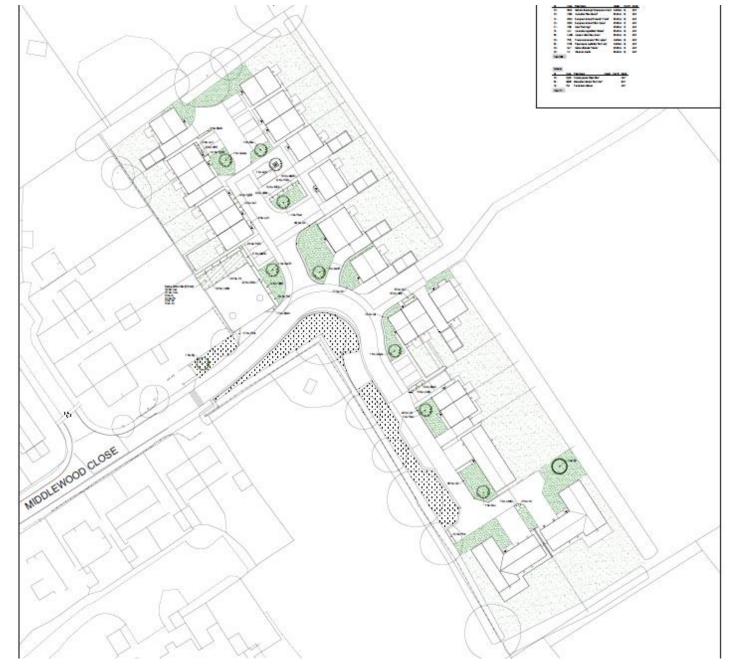

lans -Ashby and Hawthorn Semi Housetype







### Proposed Plans – **Chatsworth House** type







## Proposed Elevations TCB Barn (op)









| I  | PROJECT:                                                | III | SCALE  |           | DATE     |
|----|---------------------------------------------------------|-----|--------|-----------|----------|
|    | Proposed Development at Hawthorn Fields, Rufforth       |     | 1:100@ | October 2 |          |
| II | DRAWING TITLE:                                          | Ш   | DRAWN: | CHECKED:  | DWG NO.  |
|    | TCB Barn Elevations and Sections: PLANNING DRAWING (op) |     | JLW    | JW        | 3921-PD- |
| æ  |                                                         | 1   |        |           |          |

# Proposed Landscaping (Extract)