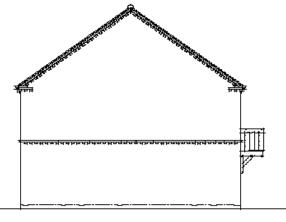

## Proposed Plans – Farnham Housetype

First Floor Plan

Front Elevation

Side Elevation

Side Elevation

Ground Floor Plan

| _ |                                                   | _           |        |          |  |
|---|---------------------------------------------------|-------------|--------|----------|--|
| l |                                                   |             | SCALE  |          |  |
| ١ | Proposed Development at Hawthorn Fields, Rufforth | 1 :100 @ A3 |        |          |  |
| l |                                                   |             | DRAWN: | CHECKED: |  |
|   | FARNHAM Type Planning Drawing (as) - Plots 7      |             | JW     | -        |  |