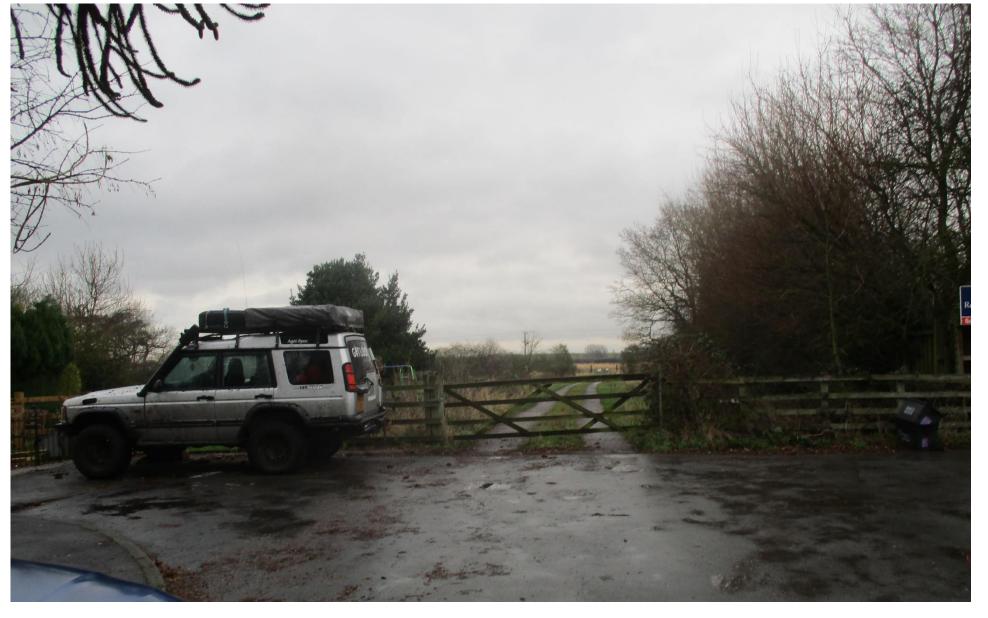

# Existing Entrance from Middlewood Close

Existing Field track and boundary to School field