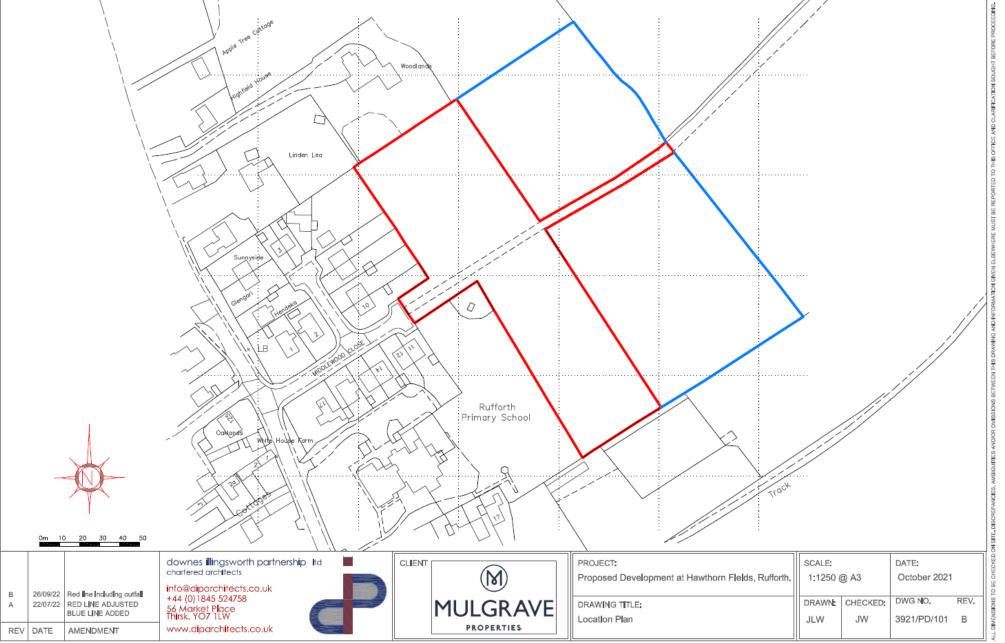

# Planning Committee A

To be held on 1st December 2022 at 4:30pm

# 22/01844/FULM - Land To The East Of Middlewood Close, Rufforth, York

Erection of 21no. Dwellings and associated works (resubmission)



# Existing Entrance from Middlewood Close





Existing Field track and boundary to School field





#### Middlewood Close back toward Wetherby Road





Extract Proposals Map from DLP 2018 – showing H38 allocation and GB Boundaries around Rufforth





#### Site Location Plan





## Proposed Site Layout Plan



#### Streetscene Plan





## Proposed Plans – Farnham Housetype



First Floor Plan



Front Elevation



Side Elevation





Side Elevation

Ground Floor Plan











| _ |                                                   | _           |        |          |  |
|---|---------------------------------------------------|-------------|--------|----------|--|
| l |                                                   |             | SCALE  |          |  |
| ١ | Proposed Development at Hawthorn Fields, Rufforth | 1 :100 @ A3 |        |          |  |
| l |                                                   |             | DRAWN: | CHECKED: |  |
|   | FARNHAM Type Planning Drawing (as) - Plots 7      |             | JW     | -        |  |

January 2022

### Pro