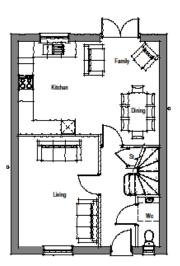

## Proposed Plans – Farnham Housetype

First Floor Plan

Front Elevation

Side Elevation

Side Elevation

Ground Floor Plan

| _ |                                                   | _           |        |          |  |
|---|---------------------------------------------------|-------------|--------|----------|--|
| l |                                                   |             | SCALE  |          |  |
| ١ | Proposed Development at Hawthorn Fields, Rufforth | 1 :100 @ A3 |        |          |  |
| l |                                                   |             | DRAWN: | CHECKED: |  |
|   | FARNHAM Type Planning Drawing (as) - Plots 7      |             | JW     | -        |  |